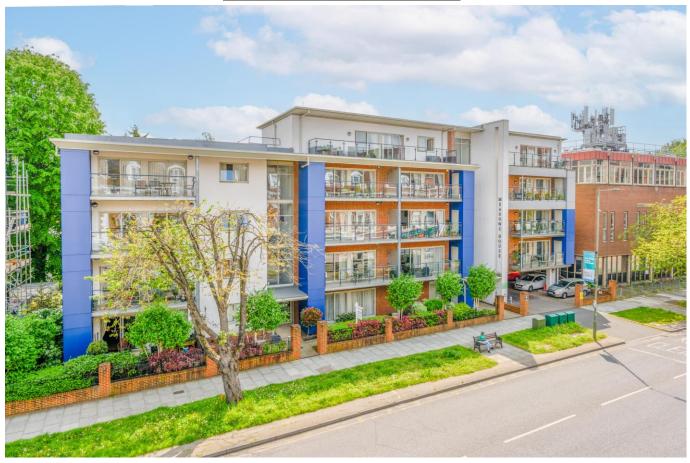

26 Meadows House New Zealand Avenue Walton-On-Thames KT12 1PG £1595pcm + Initial deposit

Approximate Gross Internal Floor Area: 73 m sq / 790 sq ft

Whilst every attempt has been made to ensure the accuracy of the floor plan contained here, measurements of doors, windows and rooms are approximate and no responsibility is taken for any error, omission or misstatements. These plans are not to scale and are for representation purposes only as defined by RICS Code of Measuring Practice and should be used as such by any prospective purchaser. Specifically no guarantee is given on total square footage of the property if quoted on this plan. Any figure given is for initial guidance only and should not be relied on as a basis of valuation.

A lovely two-bedroom penthouse apartment, with allocated parking, set in the popular Meadows House development. Meadows House is an over 60's development built by McCarthy & Stone and is centrally located in Walton, allowing for easy access to shops, spacious rooms and plenty of storage space. The main bedroom is a good double with large walk-in wardrobe and en suite shower room. There is plenty of hallway space with a further utility cupboard. The main bathroom is a modern shower room with an easily accessible walk-in shower unit. The kitchen is modern and fully fitted and opens onto the living space. The living room itself is spacious and has a large entry point onto your private balcony space. Everything feels in good clean, tidy order with a natural feel throughout, the carpets have recently been replaced. Other benefits include a concierge service, communal gardens, and a visitor suite. You have a parking space for one car which is well positioned in the car The location is incredibly convenient with the towns' amenities on your doorstep, plus you have good access to the River Thames, Walton mainline station, and bus routes.