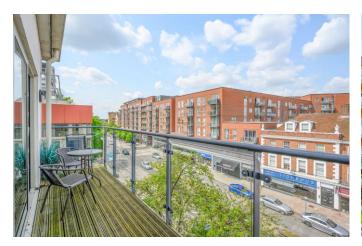

A lovely two-bedroom penthouse apartment, with allocated parking, set in the popular Meadows House development. Meadows House is an over 60's development built by McCarthy & Stone and is centrally located in Walton, allowing for easy access to shops, spacious rooms and plenty of storage space. The main bedroom is a good double with large walk-in wardrobe and en suite shower room. There is plenty of hallway space with a further utility cupboard. The main bathroom is a modern shower room with an easily accessible walk-in shower unit. The kitchen is modern and fully fitted and opens onto the living space. The living room itself is spacious and has a large entry point onto your private balcony space. Everything feels in good clean, tidy order with a natural feel throughout, the carpets have recently been replaced. Other benefits include a concierge service, communal gardens, and a visitor suite. You have a parking space for one car which is well positioned in the car The location is incredibly convenient with the towns' amenities on your doorstep, plus you have good access to the River Thames, Walton mainline station, and bus routes.