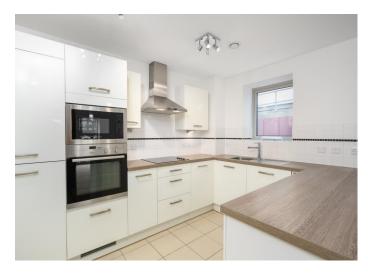

A lovely two-bedroom penthouse apartment, with allocated parking, set in the popular Meadows House development. Meadows House is an over 60's development built by McCarthy & Stone and is centrally located in Walton, allowing for easy access to shops, spacious rooms and plenty of storage space. The main bedroom is a good double with large walk-in wardrobe and en suite shower room. There is plenty of hallway space with a further utility cupboard. The main bathroom is a modern shower room with an easily accessible walk-in shower unit. The kitchen is modern and fully fitted and opens onto the living space. The living room itself is spacious and has a large entry point onto your private balcony space. Everything feels in good clean, tidy order with a natural feel throughout, the carpets have recently been replaced. Other benefits include a concierge service, communal gardens, and a visitor suite. You have a parking space for one car which is well positioned in the car The location is incredibly convenient with the towns' amenities on your doorstep, plus you have good access to the River Thames, Walton mainline station, and bus routes.