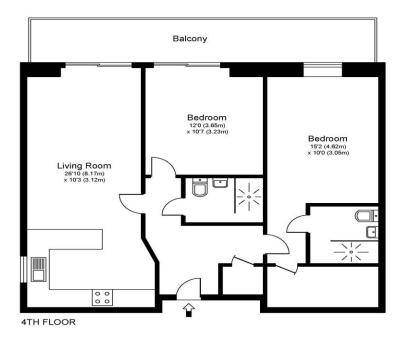

26 Meadows House New Zealand Avenue Walton-On-Thames KT12 1PG £1595pcm + Initial deposit

Approximate Gross Internal Floor Area: 73 m sq / 790 sq ft

Whilst every attempt has been made to ensure the accuracy of the floor plan contained here, measurements of doors, windows and rooms are approximate and no responsibility is taken for any error, omission or misstatements. These plans are not to scale and are for representation purposes only as defined by RICS Code of Measuring Practice and should be used as such by any prospective purchaser. Specifically no guarantee is given on total square footage of the property if quoted on this plan. Any figure given is for initial guidance only and should not be relied on as a basis of valuation.